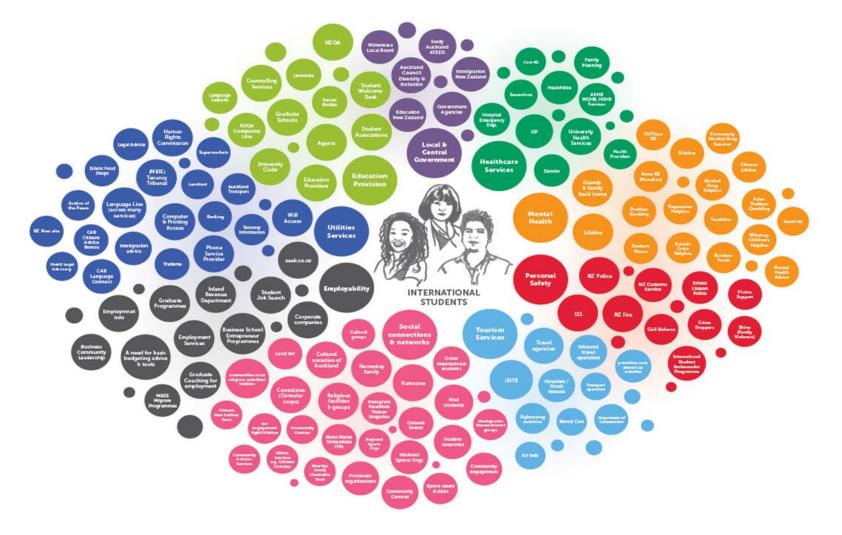

|   |

Education Agents have a critical role to play in the New Zealand government meeting its goals

### **MOVING FROM GOOD TO GREAT STUDENT EXPERIENCE**

#### New Zealand International Student Wellbeing Strategy



International students feel welcome, safe and well, enjoy a high quality education and are valued for their contribution to NZ.



### MAPPING OUT THE NEW ZEALAND STUDENT EXPERIENCE





#### HOW CAN WE HELP?

The 2017 ICEF Agent survey outlines that:



87% of agents consider an agent incentive scheme to be important or very important

**85%** of agents consider training courses via the internet important or very important



84% of agents consider training workshops important or very important.



### RECOGNISED AGENCY PROGRAMME

### **CORE PRINCIPLES**



The programme aims to increase engagement and recognition with high-quality education agencies who have demonstrated a commitment to promoting New Zealand and are successfully placing students at education providers



It is intended that the list of Recognised Agencies is reviewed and updated every year to maximise the impact of the programme, and its value to providers and students



The programme should not for